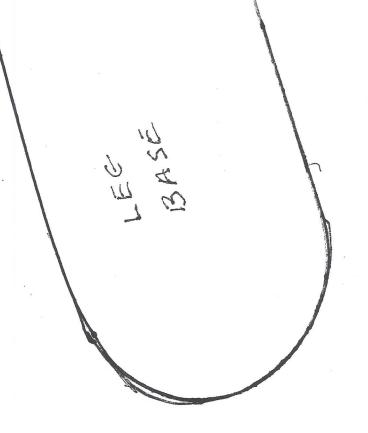

## Duplicating Berg's Nesting / Fire Pit Camp Chair Stiles 3/10/24

- I. These files are in PDF. As such, when you print out the PDFs the picture size may need to be adjusted to match the actual stile size.
- **II.** Steps to adjusting the page print size:
  - a. Print out only the 1st page of each stile.
  - b. There is a 6" ruler on the right side of the page.
  - c. Compare the printer ruler size to an actual ruler size of 6".
  - d. If they are different, then adjust the printer to magnify or reduce the picture size until the ruler size on the picture measures 6".
  - e. Once the print size is adjusted, then print out all pages.
- **III.** Assemble the pages to make a full size stile:
  - a. Each page has alignment cross hair indexes at the upper and lower parts of each page.
  - b. Line up the cross indexes on the bottom of page 1 with the cross indexes on the top of page 2 and tape the 2 pages together.
  - c. If you place the 2 pages against a window, it will be easier to see the cross indexes.
  - d. Complete this process for attaching the remaining pages.
- IV. Glue these stiles onto your template material and trim to final shape.