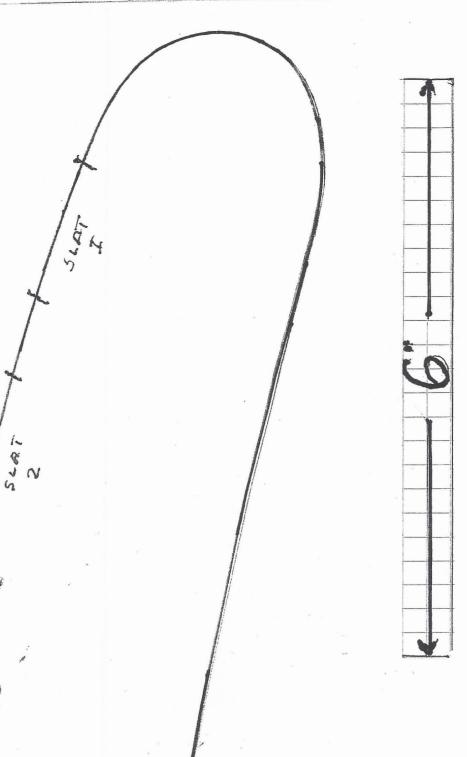

## Duplicating Berg's Nesting / Fire Pit Camp Chair Stiles 3/10/24

- I. These files are in PDF. As such, when you print out the PDFs the picture size may need to be adjusted to match the actual stile size.
- **II.** Steps to adjusting the page print size:
  - a. Print out only the 1st page of each stile.
  - b. There is a 6" ruler on the right side of the page.
  - c. Compare the printer ruler size to an actual ruler size of 6".
  - d. If they are different, then adjust the printer to magnify or reduce the picture size until the ruler size on the picture measures 6".
  - e. Once the print size is adjusted, then print out all pages.
- **III.** Assemble the pages to make a full size stile:
  - a. Each page has alignment cross hair indexes at the upper and lower parts of each page.
  - b. Line up the cross indexes on the bottom of page 1 with the cross indexes on the top of page 2 and tape the 2 pages together.
  - c. If you place the 2 pages against a window, it will be easier to see the cross indexes.
  - d. Complete this process for attaching the remaining pages.
- IV. Glue these stiles onto your template material and trim to final shape.