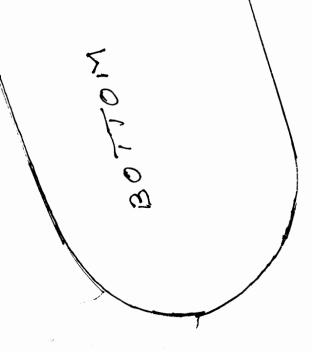

## Duplicating Berg's Nesting / Fire Pit Camp Chair Stiles 3/10/24

- I. These files are in PDF. As such, when you print out the PDFs the picture size may need to be adjusted to match the actual stile size.
- **II.** Steps to adjusting the page print size:
  - a. Print out only the 1st page of each stile.
  - b. There is a 6" ruler on the right side of the page.
  - c. Compare the printer ruler size to an actual ruler size of 6".
  - d. If they are different, then adjust the printer to magnify or reduce the picture size until the ruler size on the picture measures 6".
  - e. Once the print size is adjusted, then print out all pages.
- **III.** Assemble the pages to make a full size stile:
  - a. Each page has alignment cross hair indexes at the upper and lower parts of each page.
  - b. Line up the cross indexes on the bottom of page 1 with the cross indexes on the top of page 2 and tape the 2 pages together.
  - c. If you place the 2 pages against a window, it will be easier to see the cross indexes.
  - d. Complete this process for attaching the remaining pages.
- IV. Glue these stiles onto your template material and trim to final shape.