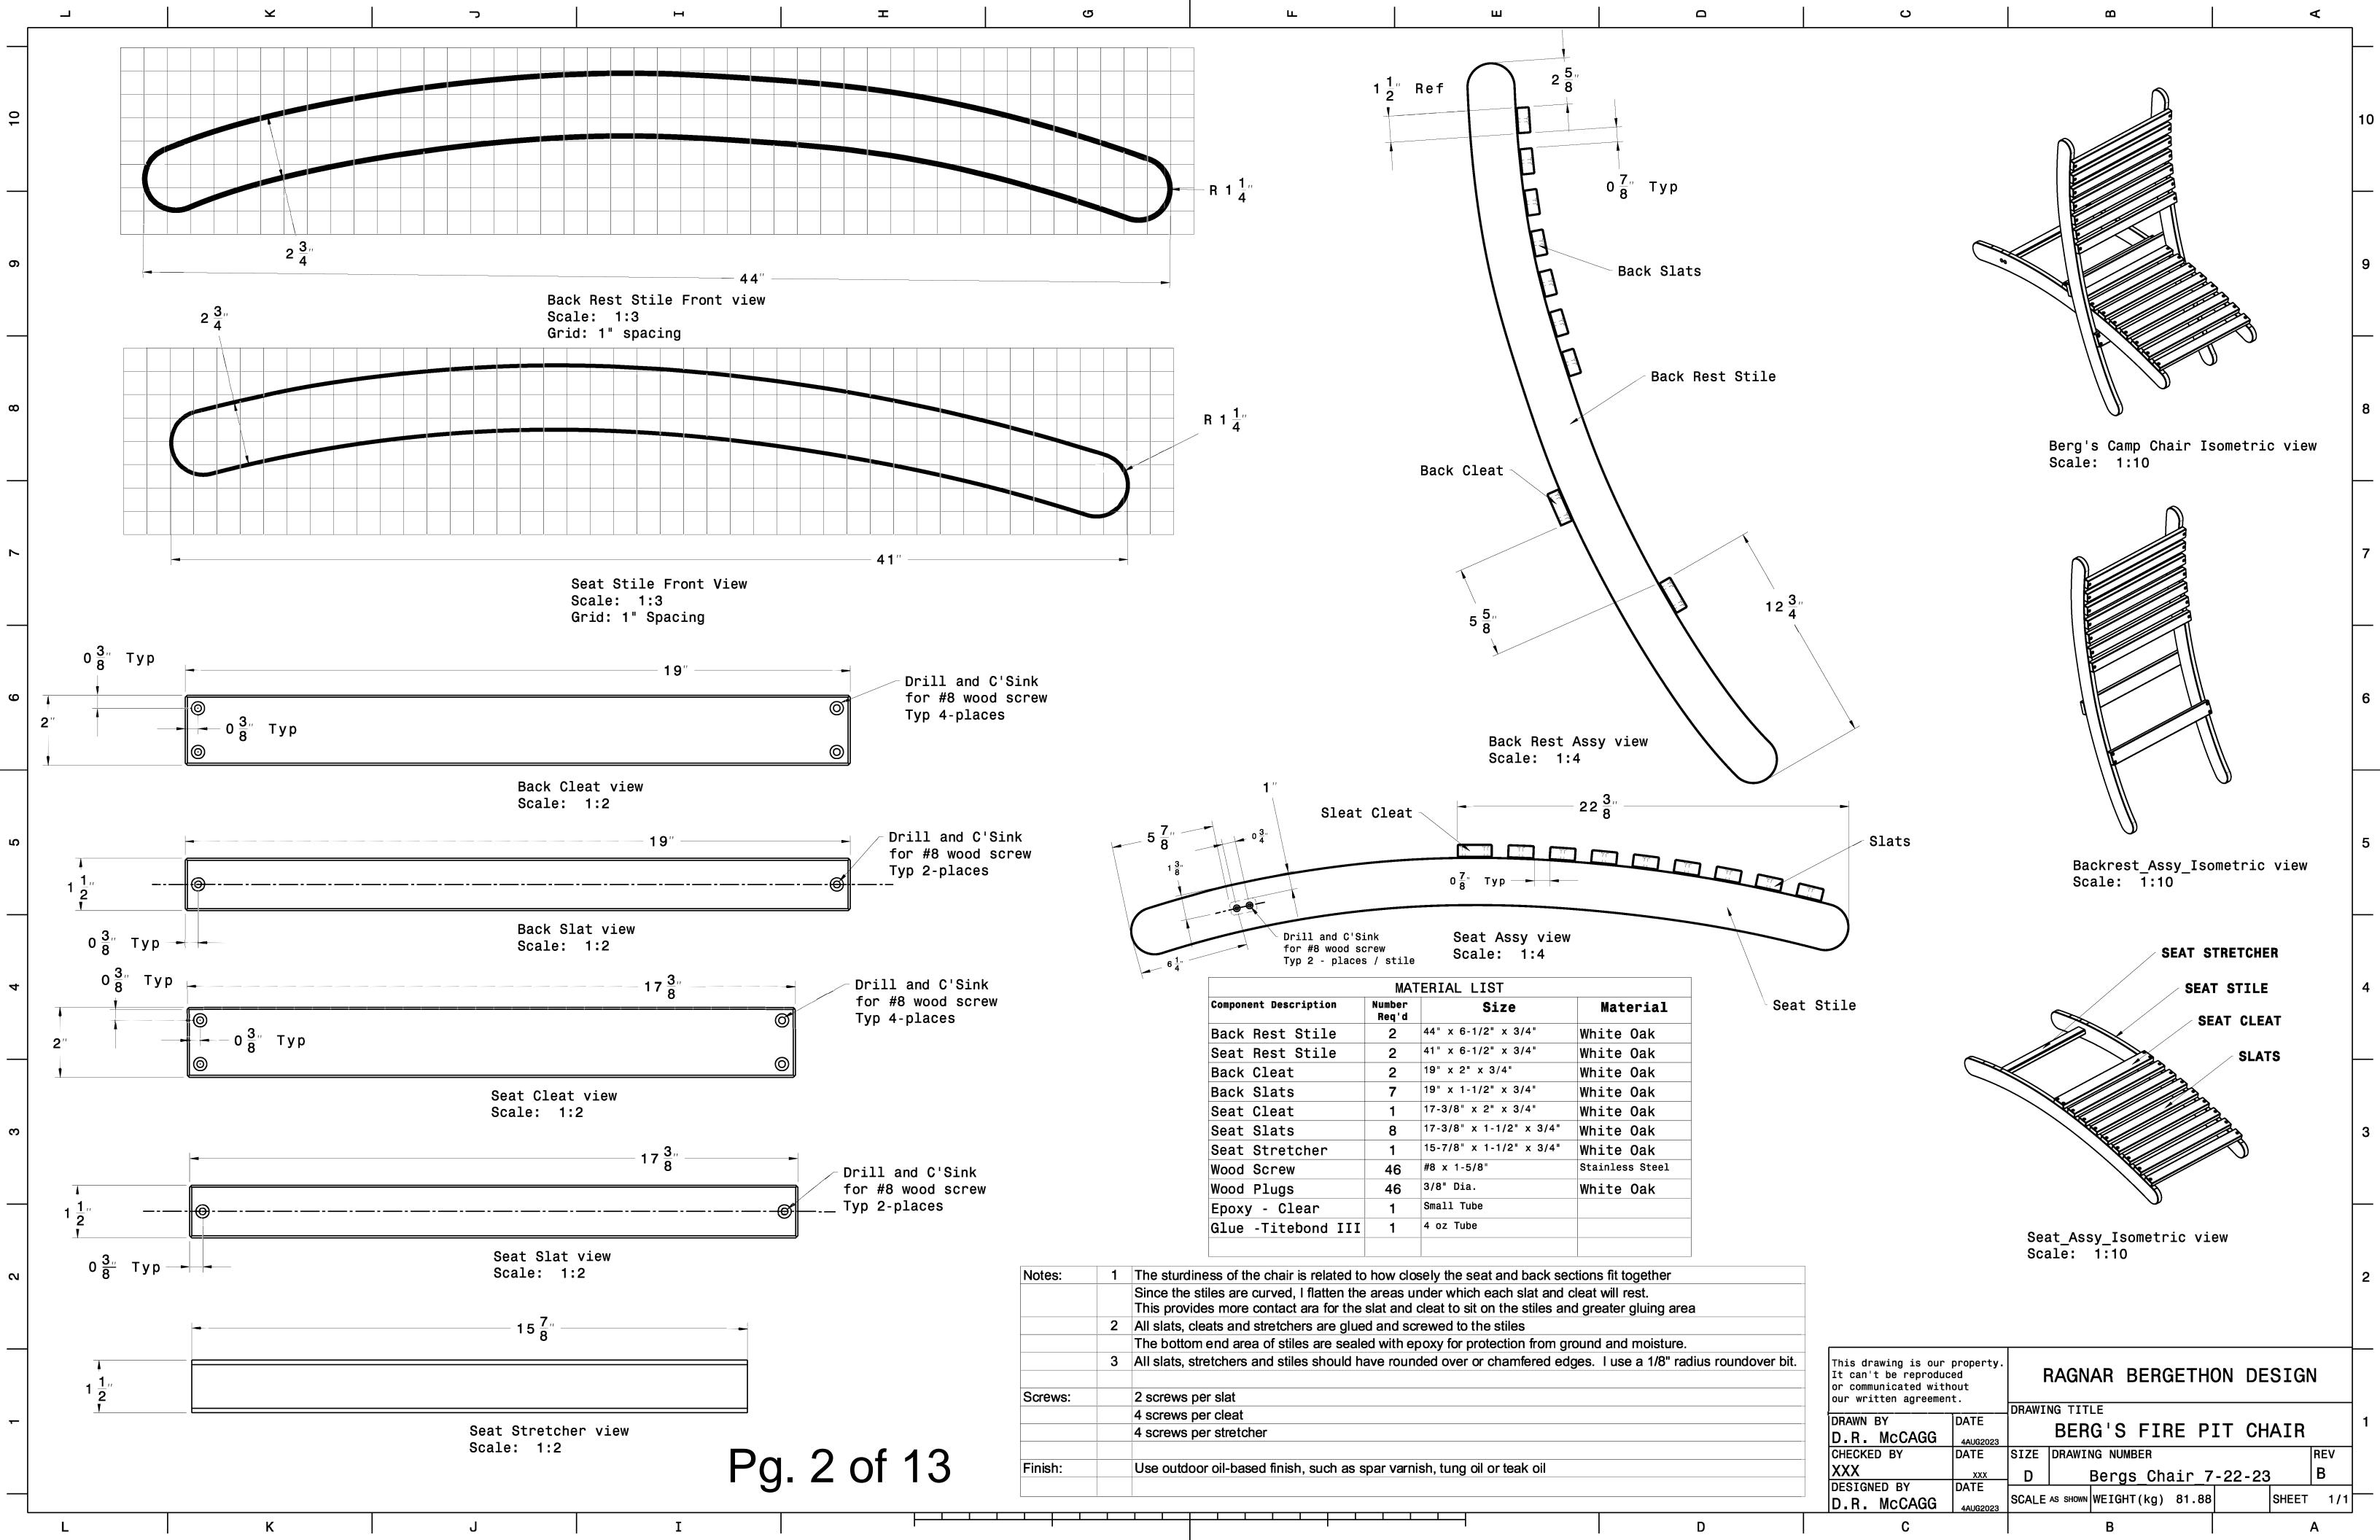

### Berg's Nesting / Fire Pit Camp Chair Table of Contents

| <u>Content</u>             |                            | <u>Pg.</u> |
|----------------------------|----------------------------|------------|
| 1. Detailed Drawing        |                            | 2          |
|                            |                            |            |
| 2. Instructions for making | full sized stiles from pdf | 3          |
|                            |                            |            |
| 3. Back Stile pdf          |                            | 4-8        |
|                            |                            |            |
| 4. Seat Stile pdf          |                            | 9-13       |

Prepared by: Dave McCagg

Date Prepared: 26MAR2022 Pg 1 of 13 26Mar2024

#### FIRE PIT CHAIR